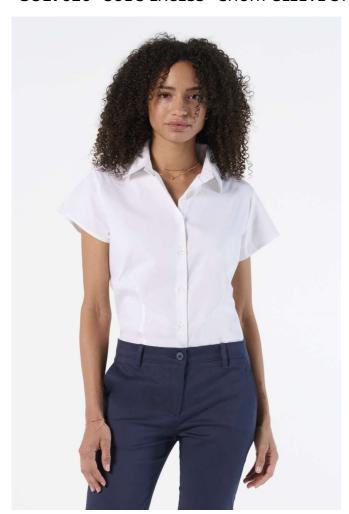

# **SO17020** SOL'S EXCESS - SHORT SLEEVE STRETCH WOMEN'S SHIRT

#### Quality

97% cotton - 3% elastane

#### Style

Close-fitting cut

Short sleeves

Single button collar

7 tone-on-tone button placket

Front and back darts