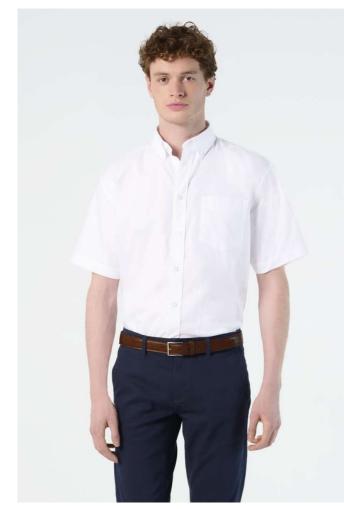

## 135 g/m<sup>2</sup> Quality 70% cotton - 30% polyester

Style

Straight cut Short sleeves

2 button collar

7 tone-on-tone button placket

Left chest pocket

2 side pleats at back

#### COLORS:

Silver

White

Sky Blue