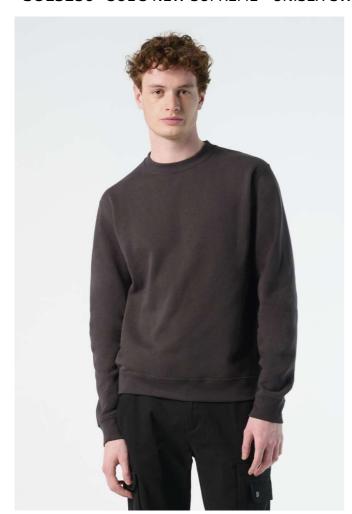

# **SO13250** SOL'S NEW SUPREME - UNISEX SWEATSHIRT

## **MAIN FEATURES**

280 g/m<sup>2</sup>

#### Quality

50% Ringspun cotton - 50% polyester

#### Style

Unisex

Reinforcing tape on collar

Elastane rib cuffs, collar and hem

Set-in sleeves

Cut and sewn