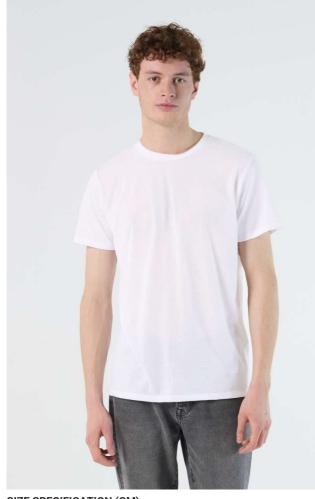

# SO11775 SOL'S SUBLIMA - UNISEX ROUND COLLAR T-SHIRT FOR SUBLIMATION

# Style

Unisex Reinforcing tape on neck

Elastane collar Short sleeves

Cut and sewn

COLORS:

White