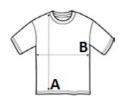

### SIZE SPECIFICATION (CM)

|                 | XS | S  | м  | L  | XL | 2XL |
|-----------------|----|----|----|----|----|-----|
| Pcs./📦          | 50 | 50 | 50 | 50 | 50 | 50  |
| Body Length (A) | 68 | 70 | 72 | 74 | 76 | 78  |
| Chest Width (B) | 47 | 50 | 53 | 56 | 59 | 62  |