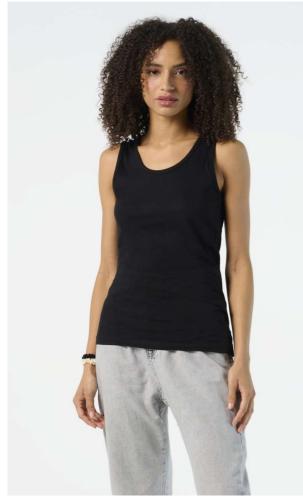

# SO11475 SOL'S JANE - WOMEN'S TANK TOP

## MAIN FEATURES

| 150 g/m <sup>2</sup>             |
|----------------------------------|
| Quality                          |
| 100% semi-combed Ringspun cotton |
| Style                            |

Rib binding

Cut and sewn

#### Suggested Decoration:

Digital printing (DTF), Embroidery, Flex, Heat transfer, Screen printing

Certifications:

Country Of Origin: Bangladesh

2025 : p. 29