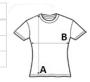

# SIZE SPECIFICATION (CM)

|                 | S  | M  | L  | XL | 2XL |
|-----------------|----|----|----|----|-----|
| Pcs./€          | 50 | 50 | 50 | 50 | 50  |
| Body Length (A) | 58 | 60 | 62 | 64 | 66  |
| Chest Width (B) | 40 | 43 | 46 | 49 | 52  |