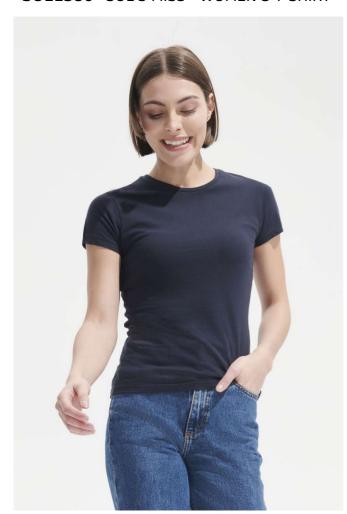

# SO11386 SOL'S MISS - WOMEN'S T-SHIRT

## **MAIN FEATURES**

150 g/m<sup>2</sup>

#### Quality

100% semi-combed Ringspun cotton

#### Style

Reinforcing tape on neck

Jersey neckline

Short sleeves

Fitted cut

Cut and sewn

#### Suggested Decoration:

Digital printing (DTF), Embroidery, Flex, Heat transfer, Screen printing