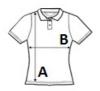

# SIZE SPECIFICATION (CM)

|                 | S  | М  | L  | XL | 2XL |  |
|-----------------|----|----|----|----|-----|--|
| Pcs./₽          | 50 | 50 | 50 | 50 | 50  |  |
| Body Length (A) | 61 | 63 | 65 | 67 | 69  |  |
| Chest Width (B) | 42 | 45 | 48 | 51 | 54  |  |