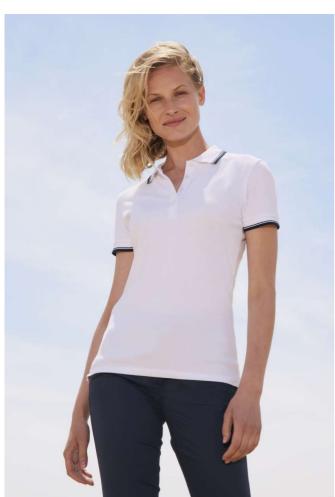

# **SO11366** SOL'S PRACTICE WOMEN - POLO SHIRT **Outlet**

### Quality

100% combed Ringspun cotton

### Style

Rib collar and cuffs

Reinforcing tape on neck

Short sleeves

Contrasting striped collar and cuffs

4 tone on tone buttons

Straight hem with contrasted side slits

Cut and sewn

Spare button on the inside seam