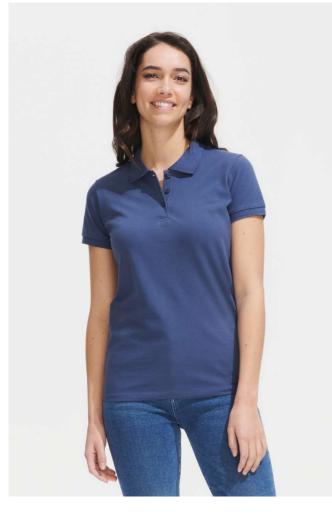

# SO11347 SOL'S PERFECT WOMEN - POLO SHIRT

## 180 g/m<sup>2</sup>

Quality 100% combed Ringspun cotton Style Rib 1x1 collar and cuffs Reinforcing tape on neck Short sleeves Pearlised tone on tone 3 button placket Cut and sewn Fitted cut

Spare button on the inside seam