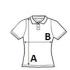

## SIZE SPECIFICATION (CM)

|                 | S  | М  | L  | XL | 2XL |
|-----------------|----|----|----|----|-----|
| Pcs./₽          | 50 | 50 | 50 | 50 | 50  |
| Body Length (A) | 61 | 63 | 65 | 67 | 69  |
| Chest Width (B) | 43 | 46 | 49 | 52 | 55  |