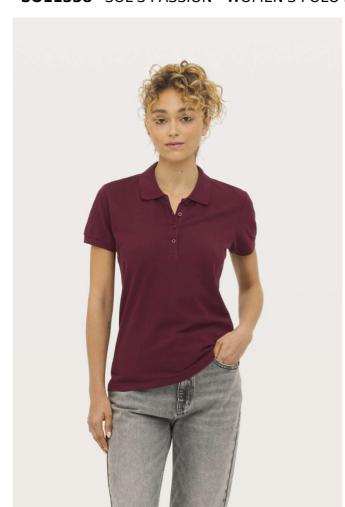

# **SO11338** SOL'S PASSION - WOMEN'S POLO SHIRT

#### Quality

100% combed Ringspun cotton

#### Style

Rib collar and cuffs

Reinforcing tape on neck

Short sleeves

Fitted cut

Tone on tone 4 button placket

Straight hem with side slits

Cut and sewn

Spare button on the inside seam