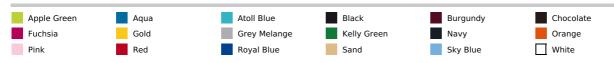

N - WOMEN'S POLO SHIRT





### **MAIN FEATURES**

170 g/m<sup>2</sup>

#### Quality

100% combed Ringspun cotton

#### Style

Rib collar and cuffs

Reinforcing tape on neck

Short sleeves

Fitted cut

Tone on tone 4 button placket

Straight hem with side slits

Cut and sewn

Spare button on the inside seam

#### Suggested Decoration:

Digital printing (DTF), Embroidery, Flex, Heat transfer, Screen printing

### **Certifications:**



#### **Country Of Origin:**

Bangladesh



**2**2025 : **p. 80 2**2024 : **p. 252** 



## SIZE SPECIFICATION (CM)

|                 | S  | М  | L  | XL | 2XL |
|-----------------|----|----|----|----|-----|
| Pcs./₽          | 50 | 50 | 50 | 50 | 50  |
| Body Length (A) | 61 | 63 | 65 | 67 | 69  |
| Chest Width (B) | 43 | 46 | 49 | 52 | 55  |



## COLORS:



7 Sep 2025 16:57:54 Page 1 of 1