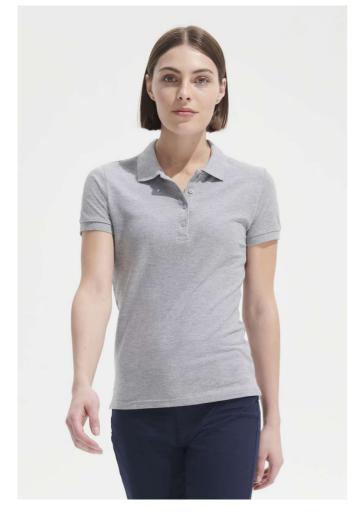

# SO11310 SOL'S PEOPLE - WOMEN'S POLO SHIRT

## 210 g/m<sup>2</sup>

Quality 100% combed Ringspun cotton Style Rib collar and cuffs

Reinforcing tape on neck Short sleeves Fitted cut Tone on tone 4 button placket Straight hem with side slits Cut and sewn