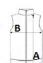

## SIZE SPECIFICATION (CM)

|                 | 4A | 6A | 8A | 10A | 12A | 14A |  |
|-----------------|----|----|----|-----|-----|-----|--|
| Pcs./€          | 20 | 20 | 20 | 20  | 20  | 20  |  |
| Body Length (A) | 40 | 43 | 47 | 50  | 54  | 58  |  |
| Chest Width (B) | 35 | 38 | 41 | 44  | 47  | 50  |  |