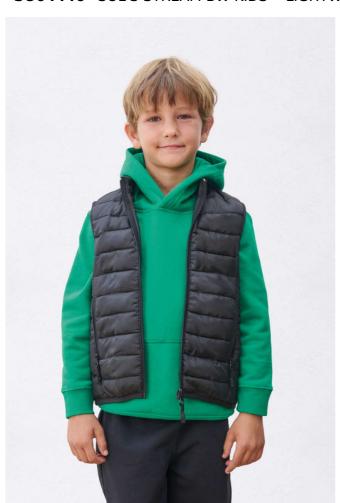

# **SO04446** SOL'S STREAM BW KIDS' - LIGHTWEIGHT PADDED BODYWARMER New

#### Quality

Taffeta 280T

Outer fabric and lining: 100% recycled polyester

Front fastening and side pockets with tone-on-tone nylon zip

Tone-on-tone metal sliders with tone-on-tone taffeta zip pullers

Tone-on-tone elasticated bias binding at armholes and bottom Storage bag