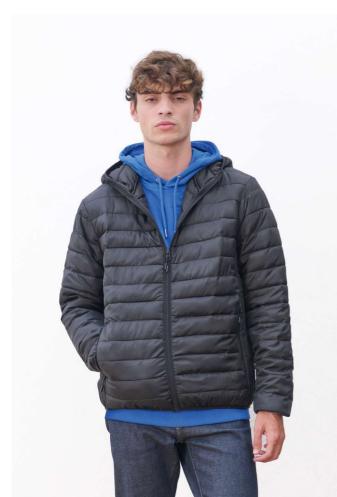

# SO04444 SOL'S STREAM HOODED MEN - LIGHTWEIGHT HOODED PADDED JACKET New

#### **MAIN FEATURES**

 $280 \text{ g/m}^2$ 

#### Quality

Taffeta 280T

Outer fabric and lining: 100% recycled polyester

Padding: 100% polyester down

#### Style

Front fastening and side pockets with tone-on-tone nylon zip

Tone-on-tone metal sliders with black fancy zip pullers

Hood with elasticated opening

Tone-on-tone elasticated bias binding at cuffs and bottom