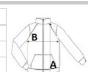

# SIZE SPECIFICATION (CM)

|                 | S  | М  | L  | XL | 2XL | 3XL |
|-----------------|----|----|----|----|-----|-----|
| Pcs./€          | 10 | 10 | 10 | 10 | 10  | 10  |
| Body Length (A) | 66 | 67 | 68 | 71 | 74  | 76  |
| Chest Width (B) | 53 | 56 | 59 | 62 | 65  | 68  |