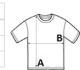

## SIZE SPECIFICATION (CM)

|                 | XS | S  | М  | L  | XL | 2XL | 3XL |
|-----------------|----|----|----|----|----|-----|-----|
| Pcs./₽          | 50 | 50 | 50 | 50 | 50 | 50  | 50  |
| Body Length (A) | 58 | 61 | 64 | 67 | 69 | 71  | 74  |
| Chest Width (B) | 45 | 47 | 49 | 51 | 54 | 57  | 60  |