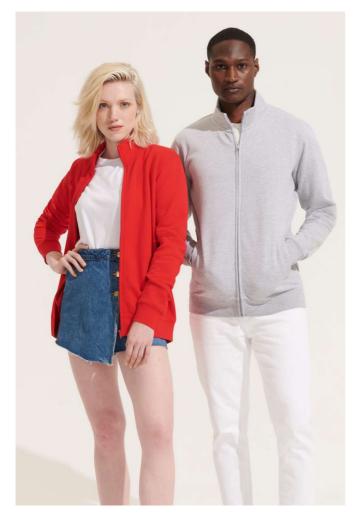

# SO04240 SOL'S COOPER - UNISEX FULL-ZIP SWEATSHIRT

# 280 g/m<sup>2</sup>

Quality Brushed fleece 280 80% cotton - 20% GRS certified recycled polyester Style Set-in sleeves Cut and sewn 1x1 ribbed cuffs and bottom Side pockets Front fastening with concealed zip Tone-on-tone injected plastic zip with tone-on-tone metal zip puller Jersey half moon and neck tape inside collar

#### Suggested Decoration:

Digital printing (DTF), Embroidery, Flex, Heat transfer, Screen printing **Certifications:** 

STANDARD 100

Bangladesh

Country Of Origin:

X X 5 5 X

🖅 2025 : **p. 181** 🖅 2024 : **p. 19** 