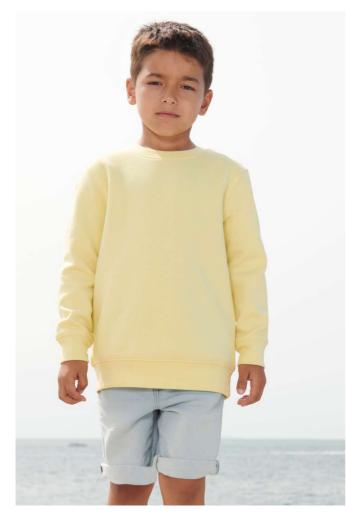

# SO04239 SOL'S COLUMBIA KIDS' - KIDS' SWEATSHIRT

## 280 g/m<sup>2</sup> Quality Brushed fleece 280 80% cotton - 20% GRS certified recycled polyester Style Round neck Set-in sleeves Cut and sewn 1x1 ribbed cuffs, neck and bottom Jersey half moon and neck tape inside collar Relaxed fit