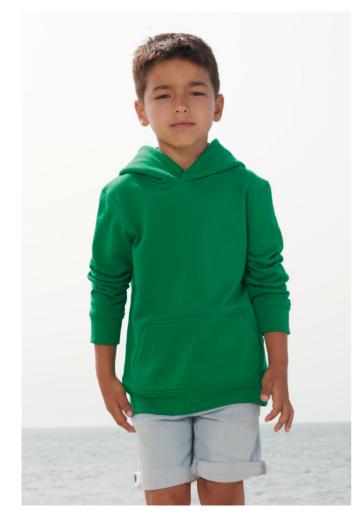

# SO04238 SOL'S CONDOR KIDS' - HOODED SWEATSHIRT

# 280 g/m<sup>2</sup> Quality Brushed fleece 280 80% cotton - 20% GRS certified recycled polyester Style Set-in sleeves Cut and sewn 1x1 ribbed cuffs and bottom Kangaroo pocket Lined hood Jersey half moon and neck tape inside collar Relaxed fit Suggested Decoration: