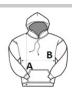

## SIZE SPECIFICATION (CM)

|                 | XS | S  | М  | L  | XL | 2XL | 3XL |
|-----------------|----|----|----|----|----|-----|-----|
| Pcs./€          | 25 | 25 | 25 | 25 | 25 | 25  | 25  |
| Body Length (A) | 69 | 71 | 72 | 73 | 74 | 75  | 76  |
| Chest Width (B) | 50 | 53 | 56 | 59 | 62 | 65  | 68  |