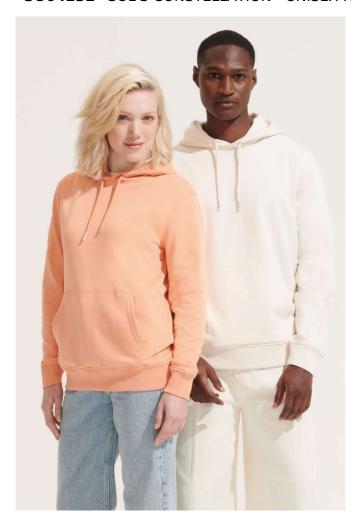

# **S004232** SOL'S CONSTELLATION - UNISEX HOODED SWEATSHIRT

#### Quality

French terry 300

85% combed organic cotton - In conversion - 15% recycled polyester

3 varns

Unbrushed interior

Outer fabric: 100% organic cotton - In conversion

#### Style

Cut and sewn

Set-in sleeves

2x2 ribbed cuffs and bottom

Kangaroo pocket

Jersey half moon and neck tape inside collar

Jersey lined hood

Drawstring with metal eyelets and stoppers