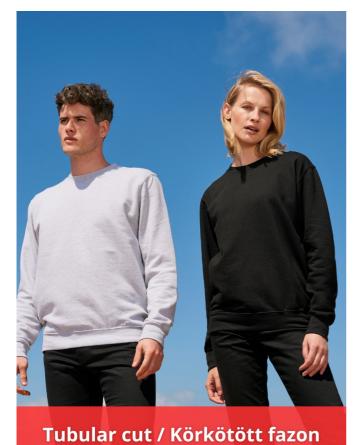

# SO04182-03814 SOL'S COLUMBIA TUBE - UNISEX ROUND-NECK SWEATSHIRT Outlet New

## MAIN FEATURES

280 g/m<sup>2</sup> Quality

Brushed fleece 280 80% cotton - 20% GRS certified recycled polyester

## Style

Round neck 1x1 ribbed cuffs, neck and bottom

Neck tape

Set-in sleeves

Tubular XS-XL, Sideseamed 2XL-4XL

Outstanding size tolerance: +10%

For the side-seamed version click here!

Certifications: