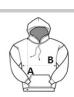

## **SIZE SPECIFICATION (CM)**

|                 | XS | S  | М  | L  | XL | 2XL | 3XL | 4XL |
|-----------------|----|----|----|----|----|-----|-----|-----|
| Pcs./€          | 25 | 25 | 25 | 25 | 25 | 25  | 25  | 25  |
| Body Length (A) | 69 | 72 | 73 | 75 | 76 | 78  | 80  | 82  |
| Chest Width (B) | 50 | 53 | 56 | 61 | 65 | 68  | 71  | 75  |