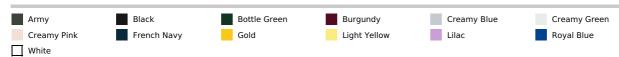

### **MAIN FEATURES**

280 g/m<sup>2</sup>

**Quality** - Brushed fleece 280

80% cotton - 20% GRS certified recycled polyester

Style - Set-in sleeves

1x1 ribbed cuffs and bottom

Kangaroo pocket

Lined hood with tone-on-tone drawstring and metal eyelets

Tubular XS-XL, Sideseamed 2XL-4XL Outstanding size tolerance: +10%

For the side-seamed version click here! Certifications:







#### **Country Of Origin:**

Pakistan





## **SIZE SPECIFICATION (CM)**

|                 | XS | S  | М  | L  | XL | 2XL | 3XL | 4XL |
|-----------------|----|----|----|----|----|-----|-----|-----|
| Pcs./€          | 25 | 25 | 25 | 25 | 25 | 25  | 25  | 25  |
| Body Length (A) | 69 | 72 | 73 | 75 | 76 | 78  | 80  | 82  |
| Chest Width (B) | 50 | 53 | 56 | 61 | 65 | 68  | 71  | 75  |



### **COLORS:**



19 Aug 2025 03:08:51 Page 1 of 1