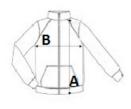

## SIZE SPECIFICATION (CM)

|                 | XS | S  | м  | L  | XL | 2XL |
|-----------------|----|----|----|----|----|-----|
| Pcs./📦          | 10 | 10 | 10 | 10 | 10 | 10  |
| Body Length (A) | 64 | 68 | 69 | 70 | 71 | 72  |
| Chest Width (B) | 52 | 55 | 58 | 61 | 64 | 67  |