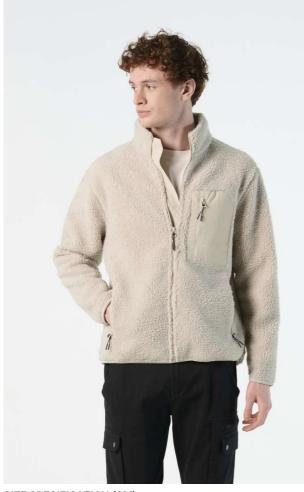

# SO04042 SOL'S FURY

# Style

Main fastening and side pockets with contrasting nylon inverted zip

Contrasting taslon breast pocket with nylon inverted  $\operatorname{zip}$ 

Contrasting taslon taped bias on the  $\ensuremath{\mathsf{cuffs}}$  and  $\ensuremath{\mathsf{hem}}$ 

Black zip puller with reflective details

Hem with elastic drawcords and contrasting tips

Comfortable cut

Slightly dipped at the back

Country Of Origin:

Bangladesh

2025: p. 268

### COLORS:

Army/Dark Army

Carbon Grey/Black 📃 Shear Beige/Beige