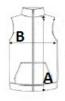

## SIZE SPECIFICATION (CM)

|                 | XS | S  | М  | L  | XL | 2XL |
|-----------------|----|----|----|----|----|-----|
| Pcs./♥          | 10 | 10 | 10 | 10 | 10 | 10  |
| Body Length (A) | 64 | 68 | 69 | 70 | 71 | 72  |
| Chest Width (B) | 52 | 55 | 58 | 61 | 64 | 67  |