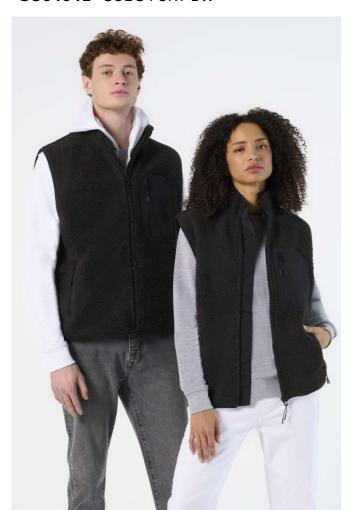

## **MAIN FEATURES**

440 g/m<sup>2</sup>

### Quality

70% recycled polyester - 30% polyester

Polar fleece lining: 100% polyester and taslon inserts 100% polyamide

Main fastening and side pockets with contrasting nylon inverted zip

Contrasting taslon breast pocket with nylon inverted zip

Contrasting taslon taped bias at the armholes and hem

Black zip puller with reflective details

Hem with elastic drawcords and contrasting tips

Comfortable cut

Slightly dipped at the back