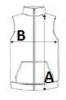

## **SIZE SPECIFICATION (CM)**

|                 | S  | М  | L  | XL | 2XL |  |
|-----------------|----|----|----|----|-----|--|
| Pcs./€          | 10 | 10 | 10 | 10 | 10  |  |
| Body Length (A) | 60 | 62 | 63 | 64 | 65  |  |
| Chest Width (B) | 48 | 51 | 54 | 57 | 60  |  |