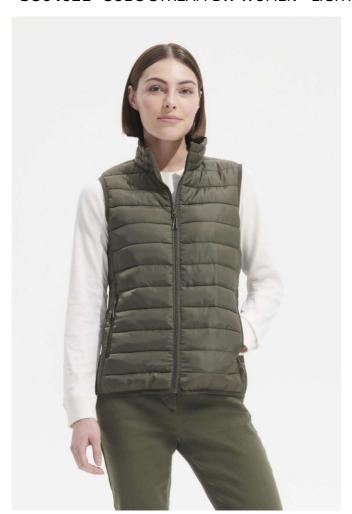

# **SO04021** SOL'S STREAM BW WOMEN - LIGHTWEIGHT BODYWARMER

### **MAIN FEATURES**

280 g/m<sup>2</sup>

#### Quality

Outer fabric and lining: 100% polyester

Padding: 100% polyester down

#### Style

Front fastening and side pockets with tone-on-tone nylon zip

Tone-on-tone metal sliders with black fancy zip pullers

High collar

Tone-on-tone elasticated bias binding at armholes and bottom

Storage bag