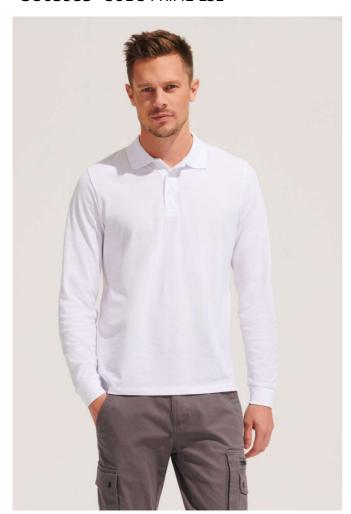

### **MAIN FEATURES**

200 g/m<sup>2</sup>

#### Quality

65% polyester - 35% Ringspun cotton

#### Style

1x1 ribbed collar and cuffs

Neck tape

Long sleeves

Placket with 3 tone-on-tone buttons

Reinforced stitched on the shoulders

Cut and sewn

Spare button on the inner side seam