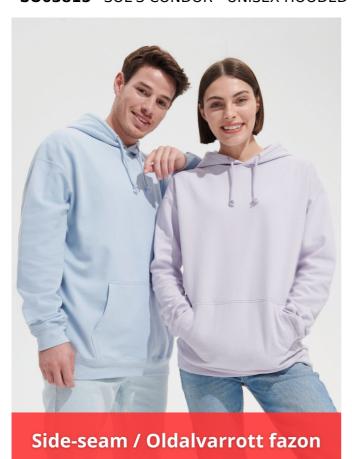

## **S003815** SOL'S CONDOR - UNISEX HOODED SWEATSHIRT

## **MAIN FEATURES**

280 g/m<sup>2</sup>

Quality - Brushed fleece 280

80% cotton - 20% recycled polyester

Style - Set-in sleeves

1x1 ribbed cuffs, collar and hem

Kangaroo pocket

Lined hood with tone-on-tone drawstring and metal eyelets

Side-seamed construction

For the tubular version click here!

Certifications:

Country Of Origin:

Pakistan

**2**2025 : **p. 180 2**2024 : **p. 21** 