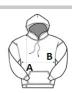

## **SIZE SPECIFICATION (CM)**

|                 | XS | S  | М  | L  | XL | 2XL | 3XL | 4XL | 5XL |
|-----------------|----|----|----|----|----|-----|-----|-----|-----|
| Pcs./€          | 25 | 25 | 25 | 25 | 25 | 25  | 25  | 25  | 25  |
| Body Length (A) | 68 | 71 | 72 | 74 | 75 | 77  | 79  | 81  | 83  |
| Chest Width (B) | 50 | 53 | 56 | 61 | 65 | 68  | 71  | 75  | 79  |