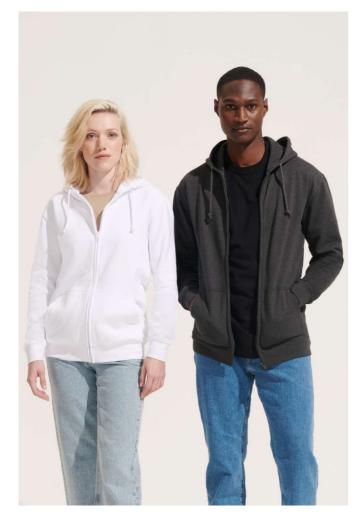

# SO03812 SOL'S CARTER - UNISEX FULL-ZIP HOODIE

## 280 g/m<sup>2</sup>

QualityBrushed fleece 28080% cotton - 20% GRS certified recycled polyesterStyleSet-in sleevesCut and sewn1x1 ribbed cuffs and bottomKangaroo pocketLined hood with tone-on-tone drawstring and metal eyeletsFront fastening with concealed zipTone-on-tone injected plastic zip with tone-on-tone metal zip puller