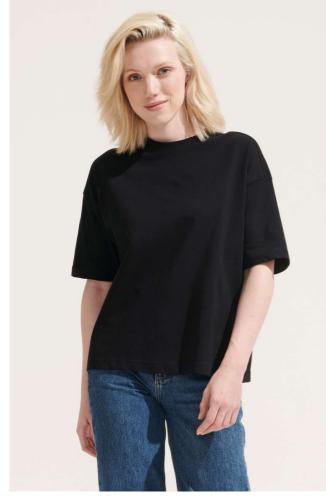

# SO03807 SOL'S BOXY WOMEN'S OVERSIZED T-SHIRT

# 180 g/m<sup>2</sup>

Quality 100% combed organic cotton - In conversion

Style

Round neck

Neck tape

Cut and sewn

Drop sleeves

## COLORS:

Linen

Deep Black

French Navy

Light Yellow

Lilac

Off White