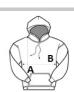

# SIZE SPECIFICATION (CM)

|                 | XS | S  | М  | L  | XL | 2XL | 3XL |
|-----------------|----|----|----|----|----|-----|-----|
| Pcs./€          | 25 | 25 | 25 | 25 | 25 | 25  | 25  |
| Body Length (A) | 65 | 68 | 69 | 70 | 71 | 72  | 73  |
| Chest Width (B) | 49 | 52 | 55 | 58 | 61 | 64  | 67  |