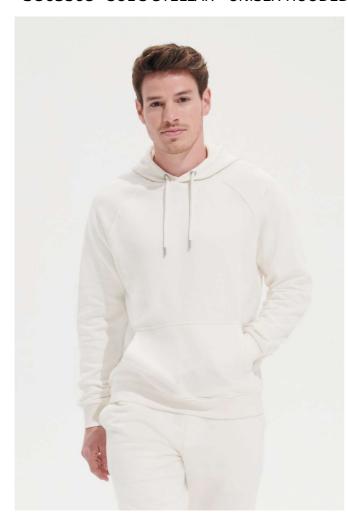

## **S003568** SOL'S STELLAR - UNISEX HOODED SWEATSHIRT

### **MAIN FEATURES**

280 g/m<sup>2</sup>

#### Quality

80% organically grown cotton - 20% recycled polyester

3 varns

Brushed lining

Outside: 100% organic cotton

Style

Cut and sewn

Raglan sleeves

2x2 ribbed cuffs and hem

Half moon inside collar

Neck tape

Drawstring with metal eyelets and stoppers

Jersey lined hood

**Certifications:** 