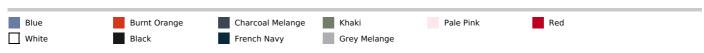

- UNISEX HOODED SWEATSHIRT





### **MAIN FEATURES**

280 g/m<sup>2</sup>

#### Quality

80% organically grown cotton - 20% recycled polyester

3 varns

Brushed lining

Outside: 100% organic cotton

Style

Cut and sewn

Raglan sleeves

2x2 ribbed cuffs and hem

Half moon inside collar

Neck tape

Drawstring with metal eyelets and stoppers

Jersey lined hood

**Certifications:** 







### Country Of Origin:

Bangladesh



**2**2025 : **p. 183 2**024 : **p. 24** 



# SIZE SPECIFICATION (CM)

|                 | XS | S  | М  | L  | XL | 2XL | 3XL |
|-----------------|----|----|----|----|----|-----|-----|
| Pcs./€          | 25 | 25 | 25 | 25 | 25 | 25  | 25  |
| Body Length (A) | 65 | 68 | 69 | 70 | 71 | 72  | 73  |
| Chest Width (B) | 49 | 52 | 55 | 58 | 61 | 64  | 67  |



### COLORS:



5 Sep 2025 16:58:00 Page 1 of 1