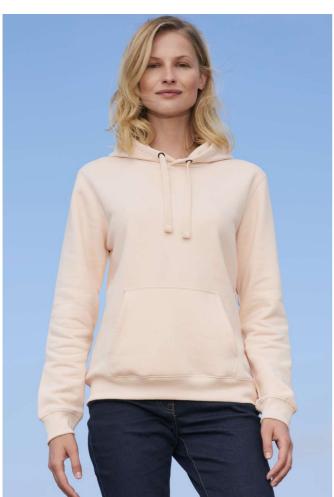

# **S003103** SOL'S SPENCER WOMEN - HOODED SWEATSHIRT **Outlet**

### **MAIN FEATURES**

280 g/m<sup>2</sup>

### Quality

80% Ringspun cotton - 20% polyester

Brushed lining

Outside: 100% cotton

#### Style

Front pouch pocket

Cut and sewn

Lined hood with drawcord

2x2 ribbed cuffs and hem

Half moon inside collar

Taped neck