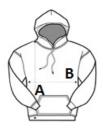

## SIZE SPECIFICATION (CM)

| ·               |    |    |    |    |
|-----------------|----|----|----|----|
|                 | S  | М  | L  | XL |
| Pcs./₽          | 25 | 25 | 25 | 25 |
| Body Length (A) | 63 | 64 | 65 | 66 |
| Chest Width (B) | 47 | 50 | 53 | 56 |