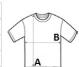

### **SIZE SPECIFICATION (CM)**

|                 | S  | М  | L  |
|-----------------|----|----|----|
| Pcs./♥          | 50 | 50 | 50 |
| Body Length (A) | 77 | 79 | 81 |
| Chest Width (B) | 50 | 53 | 56 |