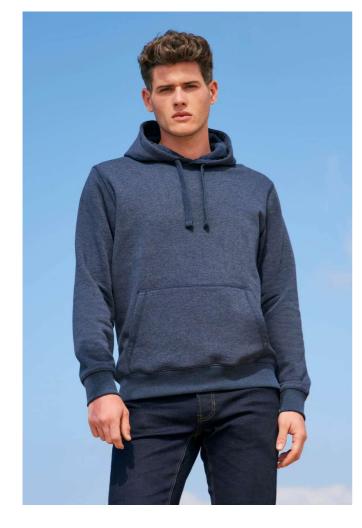

## SO02991 SOL'S SPENCER - HOODED SWEATSHIRT

## 280 g/m<sup>2</sup> Quality 80% Ringspun cotton - 20% polyester Brushed lining

Outside: 100% cotton

# Style

Front pouch pocket

Cut and sewn Lined hood with drawcord 2x2 ribbed cuffs and hem

Half moon inside collar Taped neck