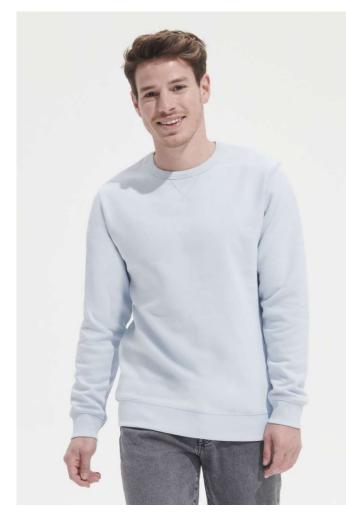

# SO02990 SOL'S SULLY - MEN'S ROUND-NECK SWEATSHIRT

### Style

Crewneck with stitched V-detail

2x2 ribbed cuffs, collar and hem

Set-in sleeves Cut and sewn

Half moon inside collar

Taped neck