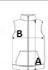

## **SIZE SPECIFICATION (CM)**

|                 | S  | М  | L  | XL | 2XL | 3XL |
|-----------------|----|----|----|----|-----|-----|
| Pcs./₽          | 10 | 10 | 10 | 10 | 10  | 10  |
| Body Length (A) | 68 | 70 | 72 | 74 | 76  | 78  |
| Chest Width (B) | 54 | 57 | 60 | 63 | 66  | 69  |