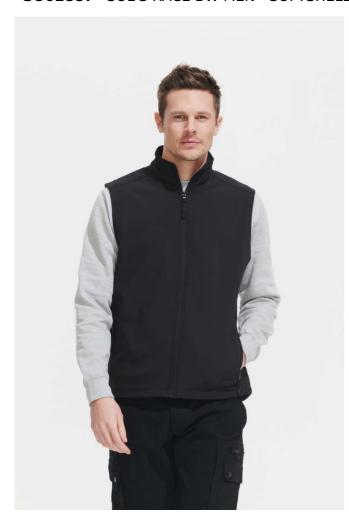

# **S002887** SOL'S RACE BW MEN - SOFTSHELL BODYWARMER

## **MAIN FEATURES**

280 g/m<sup>2</sup>

#### Quality

96% polyester, 4% elastane

100% polyester polar fleece lining

2 layers

# Style

2 zip pockets