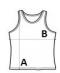

# SIZE SPECIFICATION (CM)

|                 | XS | S  | М  | L  | XL | 2XL |
|-----------------|----|----|----|----|----|-----|
| Pcs./€          | 50 | 50 | 50 | 50 | 50 | 50  |
| Body Length (A) | 61 | 63 | 65 | 67 | 69 | 71  |
| Chest Width (B) | 35 | 38 | 41 | 44 | 47 | 50  |