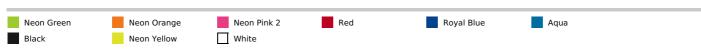

# **S002117** SOL'S SPORTY TT WOMEN - SPORTS TANK TOP





## **MAIN FEATURES**

140 g/m<sup>2</sup>

# Quality

100% breathable polyester

#### Style

Cut and sewn

Close-fitting cut

Racerback

Binding at collar and armholes

## Suggested Decoration:

Embroidery, Flex, Heat transfer, Screen printing, Sublimation

#### Certifications:







## **Country Of Origin:**

Bangladesh



**2025**: **p. 305 2024**: **p. 554** 



# SIZE SPECIFICATION (CM)

|                 | XS | S  | М  | L  | XL | 2XL |
|-----------------|----|----|----|----|----|-----|
| Pcs./€          | 50 | 50 | 50 | 50 | 50 | 50  |
| Body Length (A) | 61 | 63 | 65 | 67 | 69 | 71  |
| Chest Width (B) | 35 | 38 | 41 | 44 | 47 | 50  |



# COLORS:



15 Aug 2025 04:26:25 Page 1 of 1