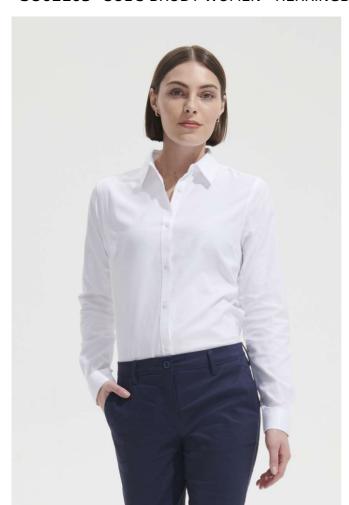

# **S002103** SOL'S BRODY WOMEN - HERRINGBONE SHIRT

### Style

Close-fitting cut

Long sleeves

Classic collar

1-button round cuffs

7-button placket

Buttoned bound slits

Chest and back darts

Textured fabric

## **COLORS**:

Sky Blue

White

15 Jun 2025 08:21:12 Page 1 of 1