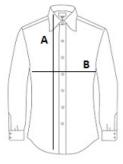

# SIZE SPECIFICATION (CM)

|                 | xs    | S     | М     | L     | XL | 2XL |
|-----------------|-------|-------|-------|-------|----|-----|
| Pcs./€          | 20    | 20    | 20    | 20    | 20 | 20  |
| Body Length (A) | 67    | 68    | 69    | 70    | 71 | 72  |
| Chest Width (B) | 44.50 | 46.50 | 48.50 | 50.50 | 53 | 56  |