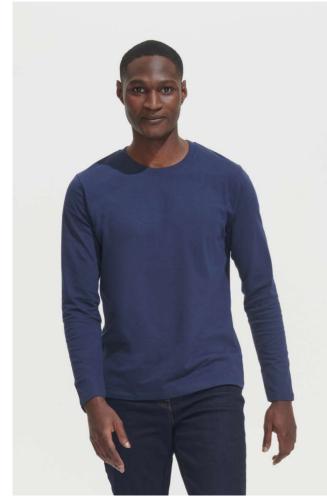

JOLJ

MAIN FEATURES

100% semi-combed ringspun cotton

Digital printing (DTF), Embroidery, Flex, Heat transfer, Screen printing

VEGAN

OEKO TEX®

STANDARD 100

Ribbed collar with elastane

190 g/m<sup>2</sup> Quality

Style

Long sleeves Tubular Tape inside collar Suggested Decoration:

**Certifications:** 

amfori 🔘 BSCI

Country Of Origin: Bangladesh

2025 : p. 23
2024 : p. 187

XX S D S C S

## COLORS:

Bottle Green

Deep Black Royal Blue French Navy
White

Grey Melange

Mouse Grey

Orange