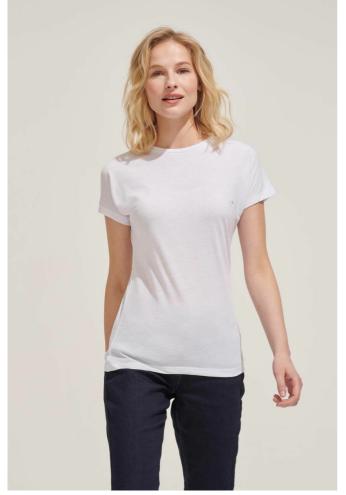

# SO01705 SOL'S MAGMA WOMEN - SUBLIMATION T-SHIRT Outlet

## 160 g/m<sup>2</sup>

Quality 100% polyester with cotton feel Style

# Ribbed collar with elastane

Short sleeves without armholes Cut and sewn

### COLORS:

White