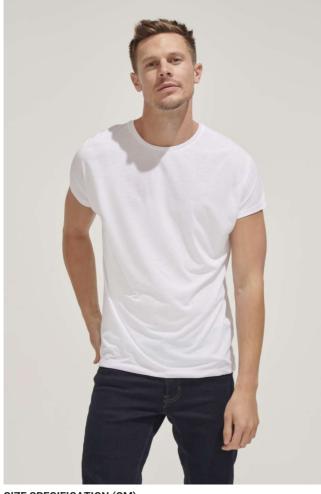

# SO01704 SOL'S MAGMA MEN - SUBLIMATION T-SHIRT Outlet

### 160 g/m<sup>2</sup>

Quality 100% polyester with cotton feel Style

# Ribbed collar with elastane

Short sleeves without armholes Cut and sewn

### COLORS:

White