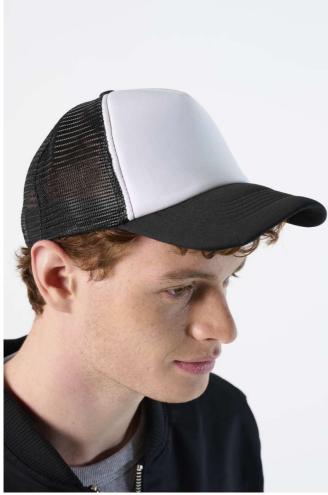

# SO01668 SOL'S BUBBLE - FIVE PANEL MESH CAP

## MAIN FEATURES

### 160 g/m<sup>2</sup>

#### Quality

100% polyester mesh

100% polyester front panel (5 mm foam) & peak (3 mm foam)

## Style

5 panels

Adjustable plastic fastening