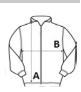

## SIZE SPECIFICATION (CM)

|                 | XS    | S     | М     | L     | XL    | 2XL   | 3XL   |
|-----------------|-------|-------|-------|-------|-------|-------|-------|
| Pcs./₽          | 30    | 30    | 30    | 30    | 30    | 30    | 30    |
| Body Length (A) | 74.50 | 75.50 | 76.50 | 77.50 | 78.50 | 79.50 | 80.50 |
| Chest Width (B) | 54    | 60    | 63    | 66    | 69    | 72    | 75    |