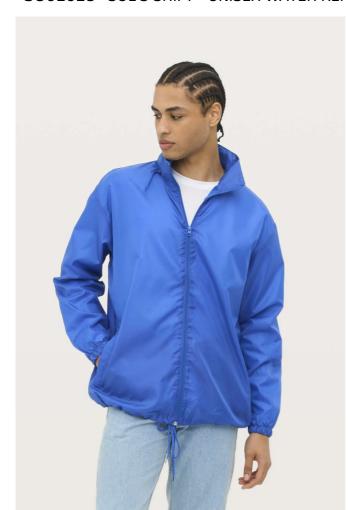

# **S001618** SOL'S SHIFT - UNISEX WATER REPELLENT WINDBREAKER

### Style

Zip opening

Collar containing a hood

Drawcord at hood and at bottom

Elasticated cuffs

2 zip pockets