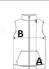

# **SIZE SPECIFICATION (CM)**

|                 | s  | М  | L  | XL | 2XL |
|-----------------|----|----|----|----|-----|
| Pcs./♥          | 10 | 10 | 10 | 10 | 10  |
| Body Length (A) | 60 | 62 | 64 | 66 | 68  |
| Chest Width (B) | 47 | 49 | 51 | 53 | 55  |