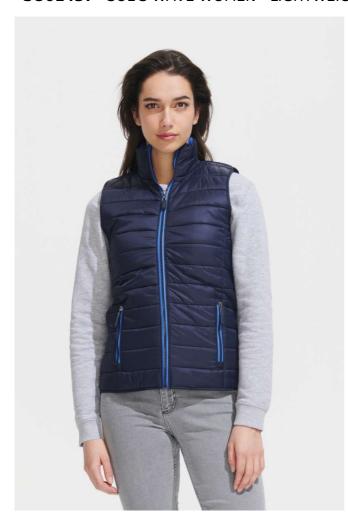

# **S001437** SOL'S WAVE WOMEN - LIGHTWEIGHT BODYWARMER

#### Quality

Outside & lining: 100% polyamide Padding: 100% polyester - 180 gsm

#### Style

2 pockets with a fancy zip that matches the lining

High collar, close-fitting cut

Tone-on-tone bias finishing at bottom

## COLORS:

Black Metal Grey Navy

14 Aug 2025 23:43:21 Page 1 of 1