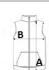

# **SIZE SPECIFICATION (CM)**

|                 | S  | М  | L  | XL | 2XL | 3XL |
|-----------------|----|----|----|----|-----|-----|
| Pcs./₽          | 10 | 10 | 10 | 10 | 10  | 10  |
| Body Length (A) | 68 | 70 | 72 | 74 | 76  | 78  |
| Chest Width (B) | 55 | 57 | 59 | 61 | 63  | 65  |