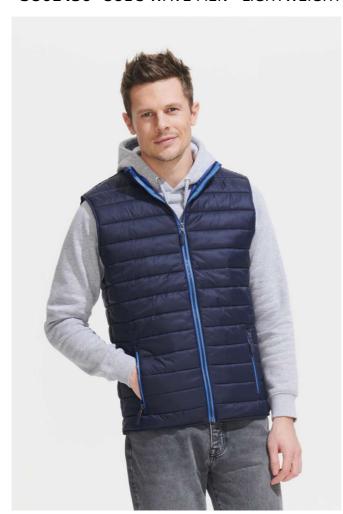

# **S001436** SOL'S WAVE MEN - LIGHTWEIGHT BODYWARMER

#### Quality

Outside & lining: 100% polyamide Padding: 100% polyester - 180 gsm

#### Style

2 pockets with a fancy zip that matches the lining

High collar, close-fitting cut

Tone-on-tone bias finishing at bottom

### Suggested Decoration:

Flex, Heat transfer