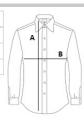

# SIZE SPECIFICATION (CM)

|                 | XS | S  | М  | L  | XL | 2XL |
|-----------------|----|----|----|----|----|-----|
| Pcs./ŵ          | 20 | 20 | 20 | 20 | 20 | 20  |
| Body Length (A) | 65 | 66 | 67 | 68 | 69 | 70  |
| Chest Width (B) | 41 | 44 | 47 | 48 | 50 | 52  |