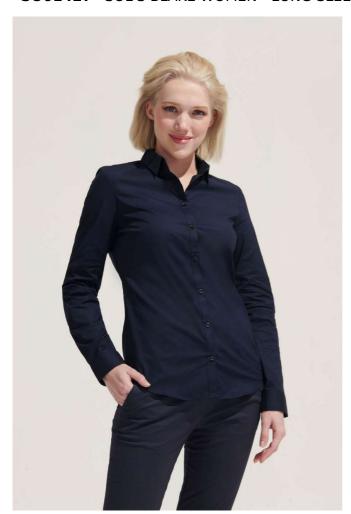

# **S001427** SOL'S BLAKE WOMEN - LONG SLEEVE STRETCH SHIRT

#### Quality

97% cotton - 3% elastane

#### Style

Close-fitting cut

Long sleeves

Classic collar

1-button cuffs with bound slit

8 tone-on-tone button placket

Front and back darts