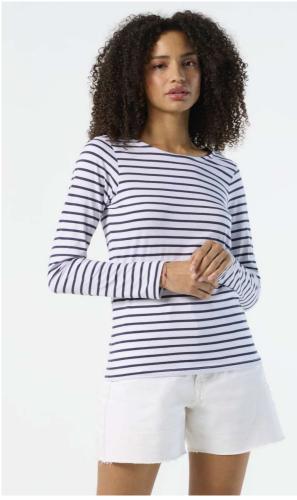

## SO01403 SOL'S MARINE WOMEN - LONG SLEEVE STRIPED T-SHIRT

# 150 g/m<sup>2</sup> Quality

100% combed Ringspun cotton **Style** 

## Round neck

Cut and sewn Chambray details inside neck

### COLORS:

White/Navy