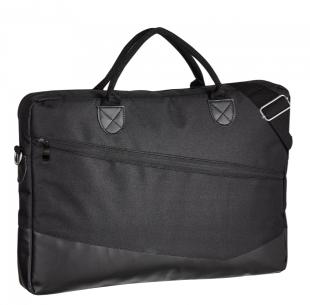

## **Quality** 100% polyester

Style

Zip main compartment 1 front pocket Padded interior Faux leather yoke Nylon carrying handle

Adjustable and removable nylon shoulder strap Sewed inside bottom