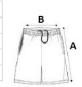

### **SIZE SPECIFICATION (CM)**

|                 | S  | М  | L  | XL | 2XL |
|-----------------|----|----|----|----|-----|
| Pcs./₽          | 50 | 50 | 50 | 50 | 50  |
| Waist Width (B) | 34 | 37 | 40 | 43 | 46  |
| Inseam (A)      | 20 | 21 | 22 | 23 | 24  |
| Outseam (A)     | 43 | 45 | 47 | 49 | 51  |