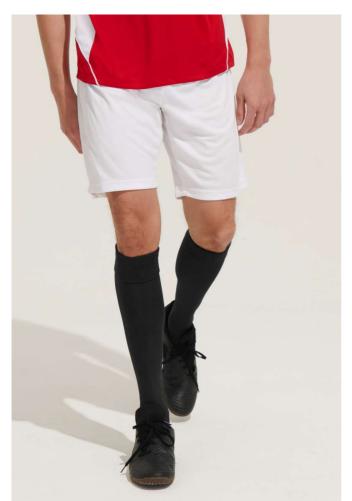

# **S001221** SOL'S SAN SIRO 2 - ADULTS' BASIC SHORTS

#### Style

Elasticated waist with drawstring

Reinforced trims