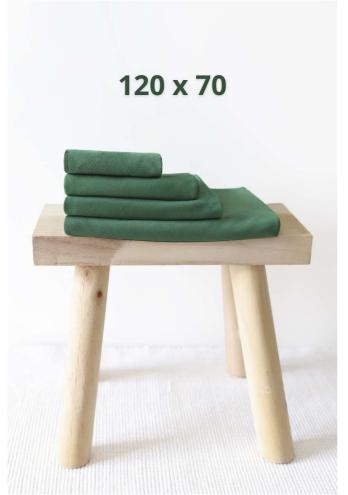

## SIZE SPECIFICATION (CM)

|                                   | U   | <u> </u> |
|-----------------------------------|-----|----------|
| Pcs./©<br>Length (A)<br>Width (B) | 100 |          |
| Length (A)                        | 120 | A        |
| Width (B)                         | 70  |          |