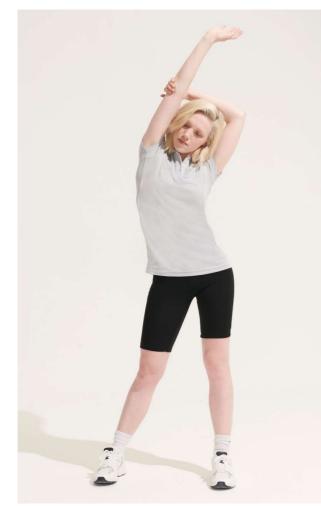

# SO01179 SOL'S PERFORMER WOMEN - SPORTS POLO SHIRT

## Style

Short sleeves

Front placket with 3 buttons

Contrasting details on button placket, side slits and neck tape

Suitable for sublimation