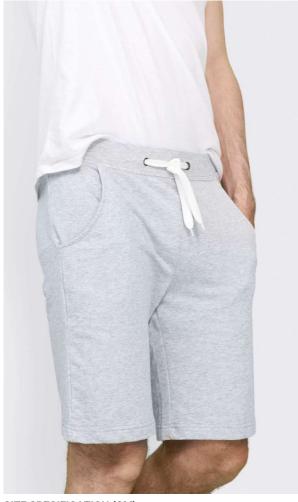

## MAIN FEATURES

| 240 g/m <sup>2</sup>       |
|----------------------------|
| Quality                    |
| 80% cotton - 20% polyester |
| Style                      |
| Elasticated waistband      |

2 side pockets

## COLORS:

Black

French Navy

Grey Melange