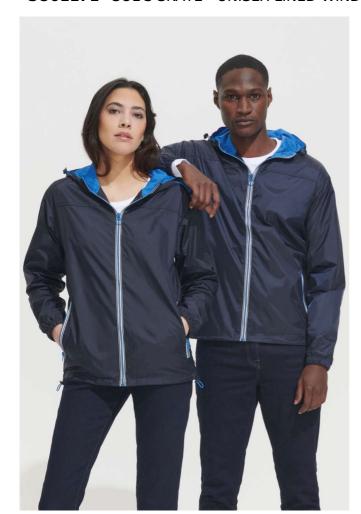

# **S001171** SOL'S SKATE - UNISEX LINED WINDBREAKER

#### Quality

100% polyamide

Lining: 100% polyester mesh Water repellent and windproof

Style

Constrasted zip

Side pockets

### COLORS:

Camo/Royal blue Block/Dark Grey Navy/Royal Blue Gold Royal Blue/Neon

6 Sep 2025 08:54:49 Page 1 of 1