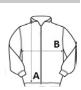

## **SIZE SPECIFICATION (CM)**

|                 | xs | S  | М  | L  | XL | 2XL |
|-----------------|----|----|----|----|----|-----|
| Pcs./€          | 30 | 30 | 30 | 30 | 30 | 30  |
| Body Length (A) | 68 | 70 | 72 | 74 | 76 | 78  |
| Chest Width (B) | 51 | 55 | 58 | 61 | 64 | 67  |