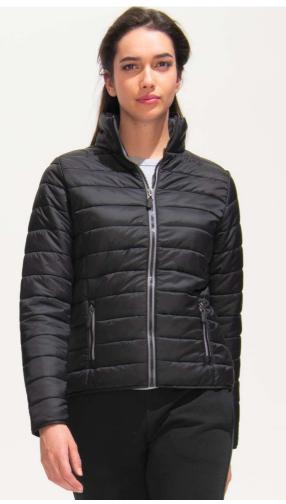

# SO01170 SOL'S RIDE WOMEN - LIGHT PADDED JACKET

### Quality

Outside & lining: 100% polyamide Padding: 100% polyester - 180 gsm **Style** 2 pockets with a zip that matches the lining

High collar, close-fitting cut Tone-on-tone bias finishing on sleeve ends and bottom